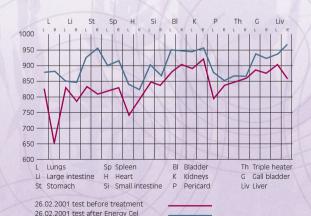

The computer-assisted diagnostic procedure "Prognos" measures the energy balance of the meridian and thus provides information over the entire energy state of a person.

The two diagram curves show the energy dynamics of the meridians before and after the application of Life Resonance Energy Gel to the right hand of a person. On the right thumb is a scar causing discomfort to the person. Energy Gel releases blocked energy and generates energy-flow within a short period of time. The adjusting procedure functions on the one hand by balancing the meridian of the lungs, and on the other hand by raising the entire energy balance (blue curve).