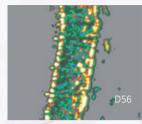

The density of the deeper skin layers (dermis) was measured during a period of 2 months. The example demonstrates the increase in dermis density of the face with a 51-year-old person.

The black holes on the D0 diagram clearly demonstrate the loss of dermis density, whereas diagram D56, in which the increase in coloured areas is apparent, shows how dermis density has been improved (+30%). By some test persons the increase in dermis density increased by more than 60% and the highest measurement of density improvement amounted to as much as 71%!