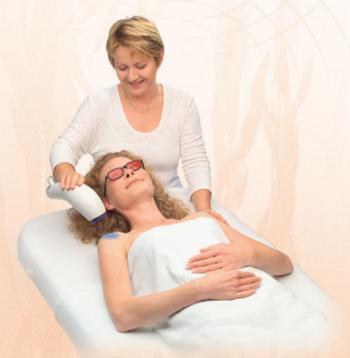

# Life Resonance Professional Method Beauty + Energy

Light and color therapy with polarized light and mouth-blown bio-activated color filters. Special color eyeglasses optimize energy dynamics.

# Energy Care in Face and Body Treatment – the unique something

Life Resonance beautician conveys something very special. Intensively trained in professional methods and with an experienced fine feeling for energetic processes, she miraculously dissolves skin problems, relieves tension and eases the stress of everyday life. Life Resonance beauticians are dedicatedly committed toward desires for regenerative skin care, optimal appearance, energy-packed radiance and a reinvigorated feeling in life!