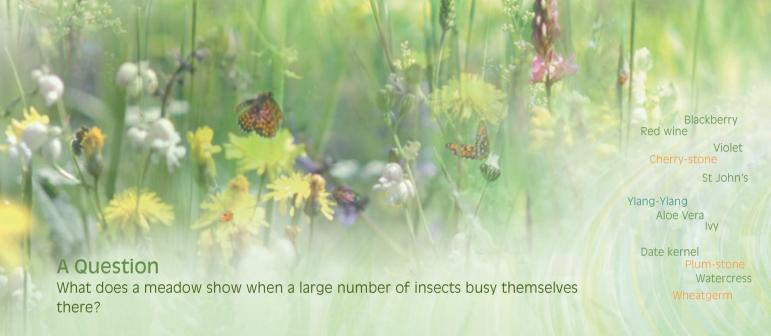

#### **Answer**

Such a meadow of touching beauty clearly demonstrates that it has an intact ecological system and a high survival level. The diversity of species offers a strong defence against parasites, favors the growth processes and ensures healthy equilibrium.