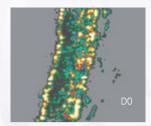

The density of the deeper skin layers (dermis) was measured during a period of 2 months. The example demonstrates the increase in dermis density of the face with a 51-year-old person.

The black holes on the D0 diagram clearly demonstrate the loss of dermis density, whereas diagram D56, in which the increase in coloured areas is apparent, shows how dermis density has been improved (+30%). By some test persons the increase in dermis density increased by more than 60% and the highest measurement of density improvement amounted to as much as 71%!